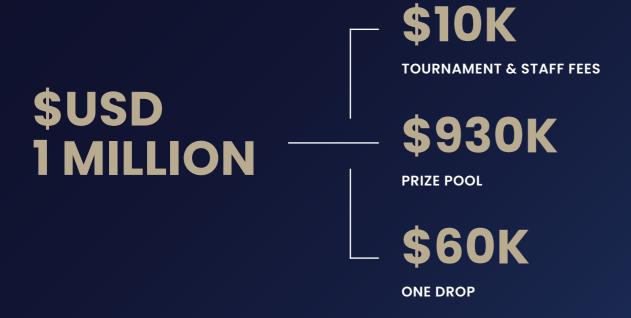

#### Buy-In Breakdown

- Entry fee per player is \$USD 1 million
- Players must transfer their funds a minimum of 10 days before the event and in compliance with local transfer of funds regulations
- \$USD 50K deposit per player to reserve a seat