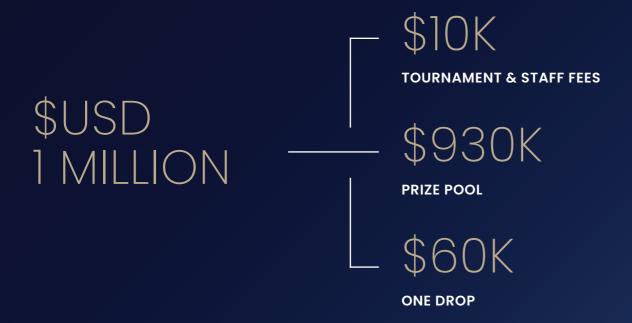

#### Buy-In Breakdown

- Entry fee per player is \$USD 1 million
- Players must transfer their funds a minimum of 10 days before the event and in compliance with local transfer of funds regulations
- \$USD 50K deposit per player to reserve a seat

<sup>\*</sup> Total Buy-In (Net BI + Rake + Staff)